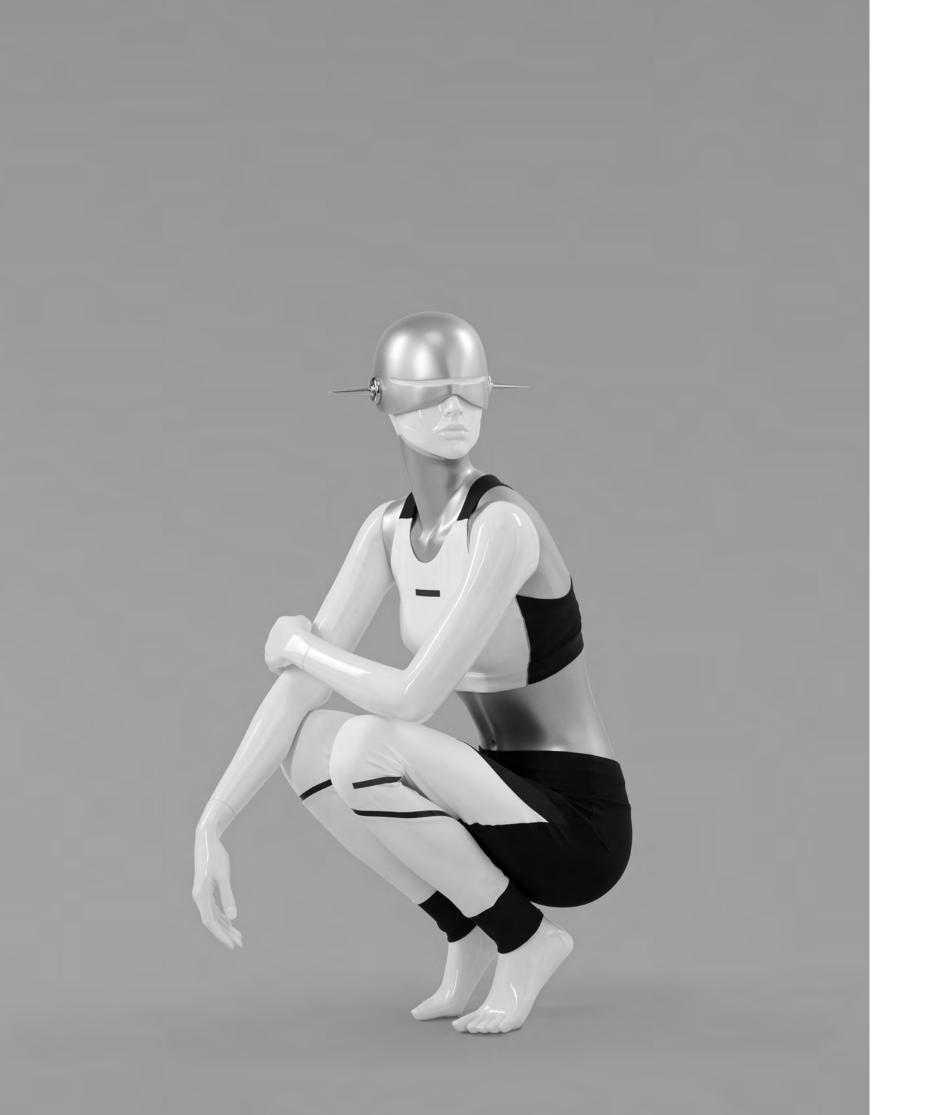

## ROBOTIC

ROBOTIC is an avant-garde range of female mannequins that combines futuristic design with feminine charm. ROBOTIC features dynamic, expressive poses inspired by innovations in film and technology. These poses will set an extravagant scene for displaying high-end sportswear or lingerie. Choose from a variety of colors and chrome plating to make ROBOTIC your own.