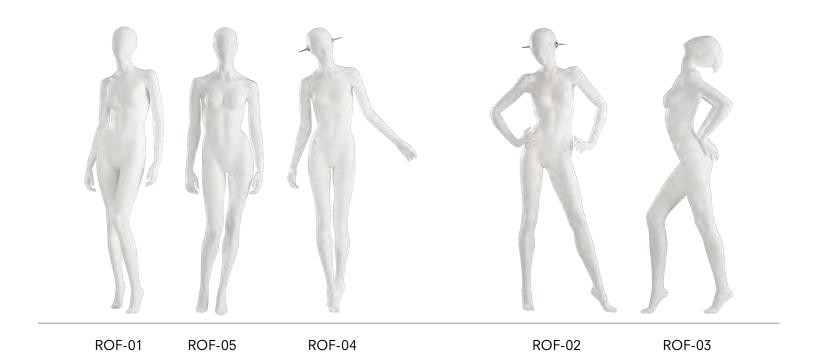

## ROBOTIC

For a selection of ROBOTIC heads see head overview.

ROF-05-LG ROF-06

| Measurements ROF-01, -02 & -03 | EU     | US    |
|--------------------------------|--------|-------|
| Height                         | 182 cm | 71.5" |
| Bust                           | 85 cm  | 33.5" |
| Waist                          | 62 cm  | 24.5" |
| Нір                            | 88 cm  | 34.5" |
| Heel height                    | 10 cm  | 4"    |
|                                |        |       |
| Measurements ROF-04 & -06      | EU     | US    |
| Height                         | 184 cm | 72.5" |
| Bust                           | 84 cm  | 33"   |
| Waist                          | 62 cm  | 24.5" |
| Нір                            | 85 cm  | 33.5" |
| Heel height                    | 10 cm  | 4"    |
|                                |        |       |
| Measurements ROF-05 & -05LG    | EU     | US    |
| Height                         | 184 cm | 72.5" |
| Bust                           | 87 cm  | 34"   |
| Waist                          | 63 cm  | 25"   |
| Нір                            | 90 cm  | 35.5" |
| Heel height                    | 10 cm  | 4"    |
|                                |        |       |