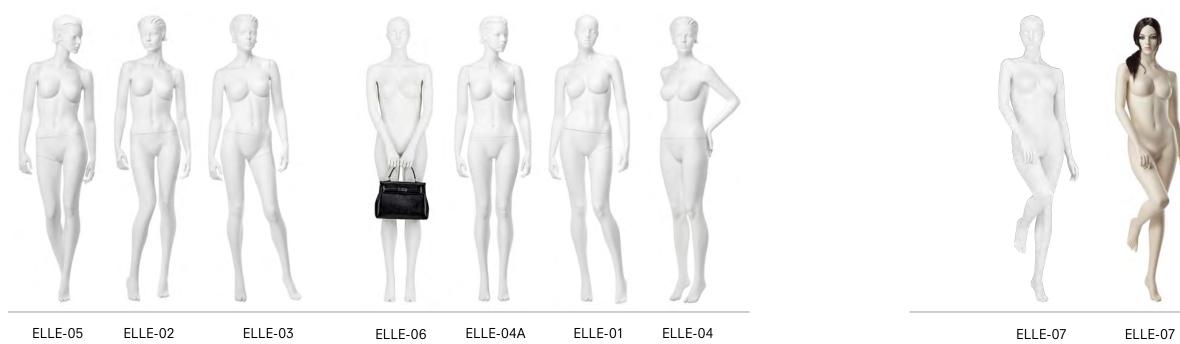

## ELLE

As we ent more desi types in th in Europea new narra make ELLE fashion w ideal for s in several realistic lo

As we enter a new decade, we see more and more designers showcasing a variety of body types in their campaigns. With a fuller silhouette in European sizes 38/40, ELLE fits right into this new narrative. Confident, charismatic poses make ELLE a perfect model for classic women's fashion while the line's feminine curves are ideal for showing off lingerie. ELLE is available in several cup sizes and can be ordered with a realistic look including make-up and a wig or in abstract variants combining any number of colors or finishes.