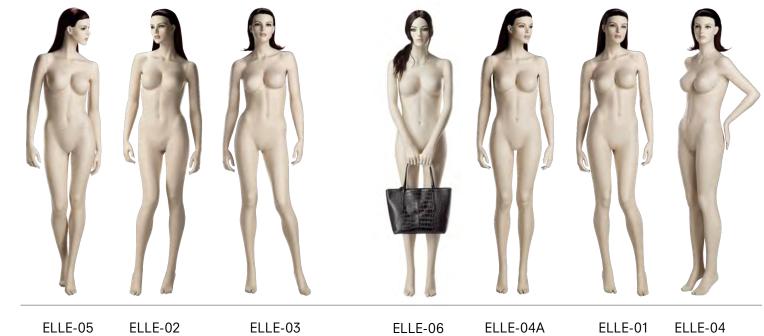

## ELLE

As we ent more desi types in th in Europea new narra make ELLE fashion w ideal for s in several realistic lo

As we enter a new decade, we see more and more designers showcasing a variety of body types in their campaigns. With a fuller silhouette in European sizes 38/40, ELLE fits right into this new narrative. Confident, charismatic poses make ELLE a perfect model for classic women's fashion while the line's feminine curves are ideal for showing off lingerie. ELLE is available in several cup sizes and can be ordered with a realistic look including make-up and a wig or in abstract variants combining any number of colors or finishes.