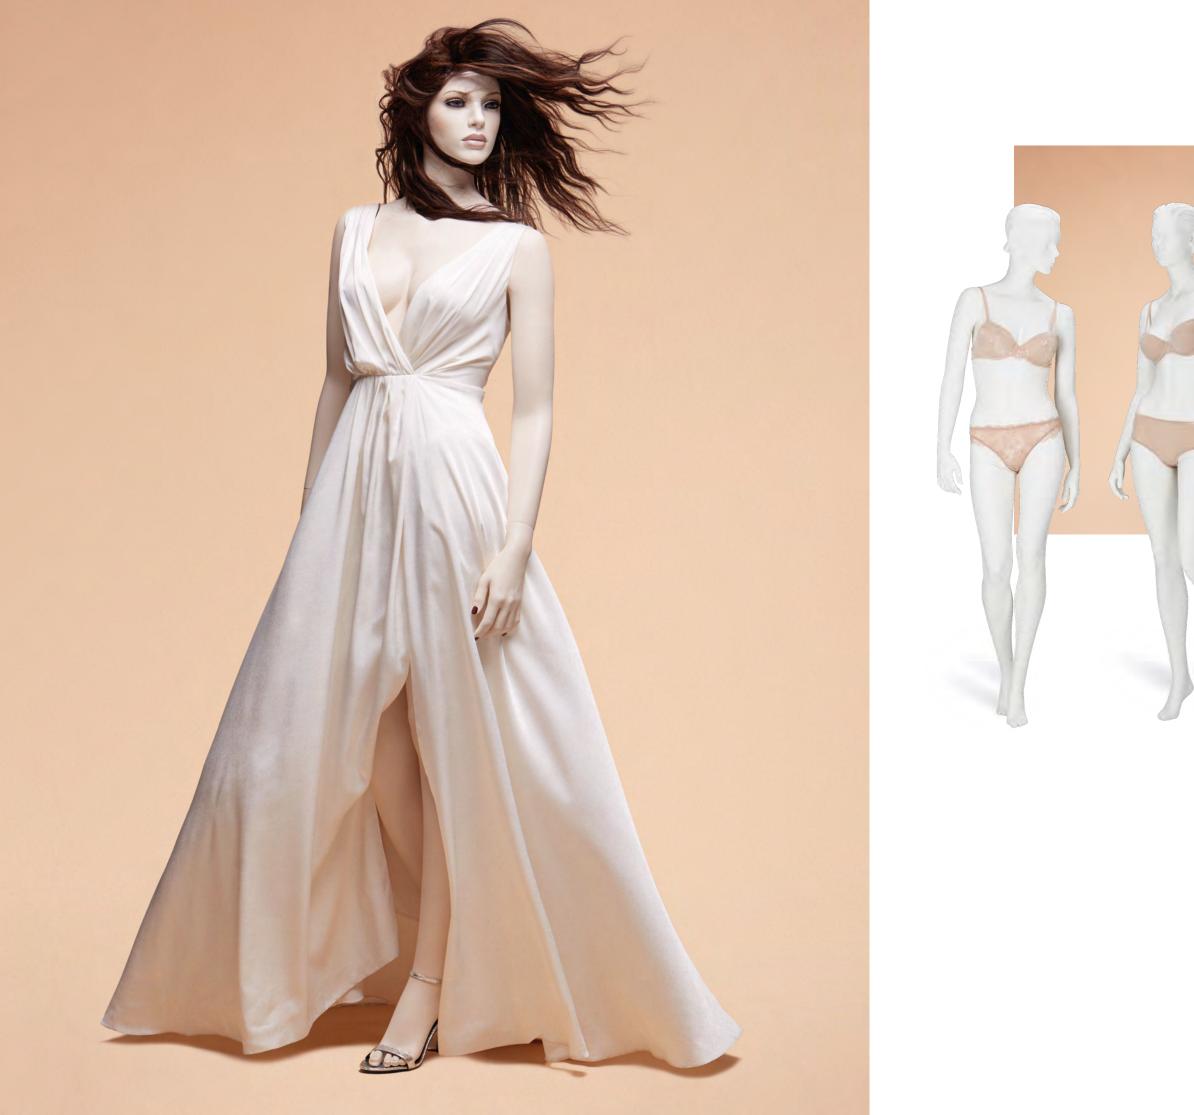

## ELLE

As we ent more desi types in th in Europea new narra make ELLE fashion w ideal for s in several realistic lo

As we enter a new decade, we see more and more designers showcasing a variety of body types in their campaigns. With a fuller silhouette in European sizes 38/40, ELLE fits right into this new narrative. Confident, charismatic poses make ELLE a perfect model for classic women's fashion while the line's feminine curves are ideal for showing off lingerie. ELLE is available in several cup sizes and can be ordered with a realistic look including make-up and a wig or in abstract variants combining any number of colors or finishes.

The standard bra size for ELLE mannequins is 80C. However, on request all mannequins are available with bra size 75A.

| Measurements | EU     | US    |
|--------------|--------|-------|
| Height       | 182 cm | 71.5" |
| Bust         | 94 cm  | 37"   |
| Waist        | 70 cm  | 27.5" |
| Hip          | 95 cm  | 37.5" |
| Heel height  | 8 cm   | 3"    |